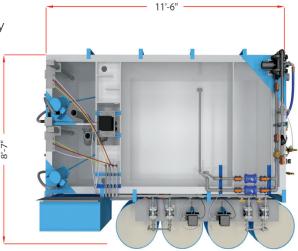

#### **I FEATURES & BENEFITS**

- Compact footprint
- 5-15 GPM, 15,000 GPD
- Fully integrated controls
- Modular, expandable
- Robust design for many types of wastes

See our web site for more details www.macdermidenvio.com

### Flexibility & Scalability

Designed to manage a wide variety of wastes from any number of industrial applications.

### Modular Approach

MacDermid Envio Solutions turnkey modular design approach is particularly valuable to older, long-established manufacturing facilities that require upgrades, but have space constraints. The benefits are equally valuable to newer plants, giving you a quick connection to production, limited plant disruption, and minimal site work. Our systems arrive on-site pre-engineered and thoroughly tested so that the time from order to production is as short as possible.