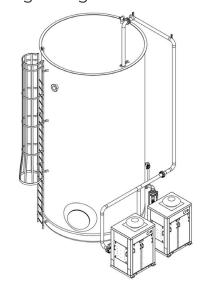

## MOVING BED BIOFILM REACTOR I (MBBR)

Taking bigger steps to leave a smaller footprint

## Features & Benefits

- Self-regulating system that manages fluctuation of incoming waste
- Automated operations through optimized controls
- 100% accountability through the Performance Guarantee Program\*

I Only MacDermid Envio Solutions holistic approach to wastewater treatment ensures that your MBBR integrates into your system for the most optimal & cost-effective BOD/COD, TKN & phosphorus removal.

\*If the system fails to meet the **MacDermid Envio Solutions** specifications outlined in the project, we will correct mistakes up to and including furnishing a completely new system. That's how confident we are in our ability to engineer a high-quality system the first time around. Ask a **MacDermid Envio Solutions** rep for full details on the Performance Guarantee Program.