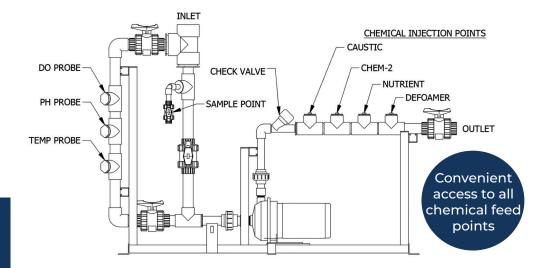

## Features & Benefits

- Self-regulating system that manages fluctuation of incoming waste
- Automated operations through optimized controls
- 100% accountability through the Performance Guarantee Program\*

I Only MacDermid Envio Solutions holistic approach to wastewater treatment ensures that your MBBR integrates into your system for the most optimal & cost-effective BOD/COD, TKN & phosphorus removal.

\*If the system fails to meet the **MacDermid Envio Solutions** specifications outlined in the project, we will correct mistakes up to and including furnishing a completely new system. That's how confident we are in our ability to engineer a high-quality system the first time around. Ask a **MacDermid Envio Solutions** rep for full details on the Performance Guarantee Program.