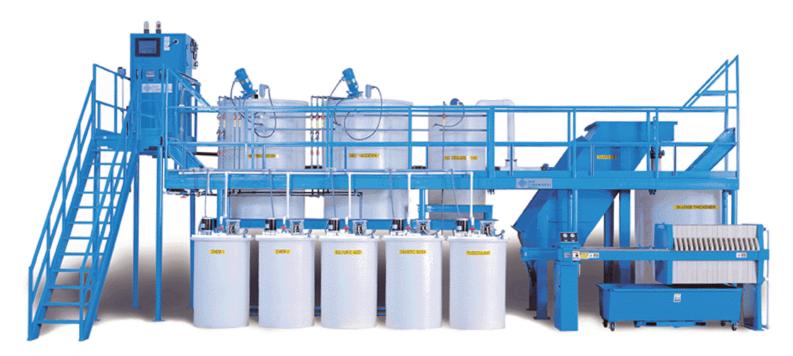

## **MODULE 6000** I Flow Treatment System

### **Continuous Flow Treatment System**

- Treats Rinses & Concentrates Continuously
- Up To 60 GPM
- Fully Integrated Controls
- Modular, Expandable
- Compact Design
- Robust Design for Many Types of Wastes

### Flexibility & Scalability

Designed to manage a wide variety of wastes from any number of industrial applications.