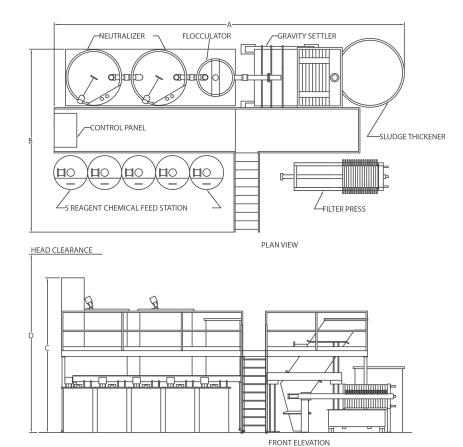

#### **DIMENSIONAL REQUIREMENTS**

|   | 6000     | 8000     |
|---|----------|----------|
| Α | 29' - 0" | 30' - 0" |
| В | 17' - 0" | 18' - 6" |
| С | 13' - 0" | 14' - 0" |
| D | 15' - 0" | 16' - 6" |

|   | 10000    | 12000    |
|---|----------|----------|
| Α | 32' - 0" | 34' - 0" |
| В | 20' - 0" | 18' - 6" |
| С | 14' - 6" | 15' - 0" |
| D | 15' - 0" | 16' - 6" |

|   | 16000    | 20000    |
|---|----------|----------|
| Α | 44' - 0" | 50' - 0" |
| В | 21' - 0" | 22' - 0" |
| С | 16' - 0" | 17' - O" |
| D | 17' - 0" | 18' - 0" |