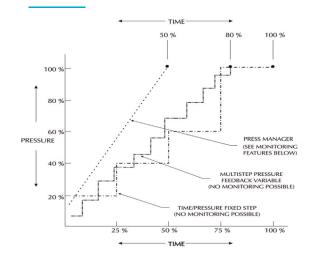

## MacDermid Envio Solutions Press Manager

Taking bigger steps to leave a smaller footprint

Monitoring & remote features allow

MacDermid Envio Solutions experts to assist operators.

- Features & Benefits
- Targets higher solids
- Yields less water in the waste and lower haul-off costs
- Offers lower operational costs
- Supports automatic stage fill sections
- System detects dirty filter cloths, plugged filter press feed lines, poor settings, channeling, and other issues

I The MacDermid Envio Solutions Press Manager improves efficiency by filling the filter press in the shortest possible time.

See our web site for more details www.macdermidenvio.com

**Email:** isenquiries@macdermidenvio.com © 2020 MacDermidEnvio.