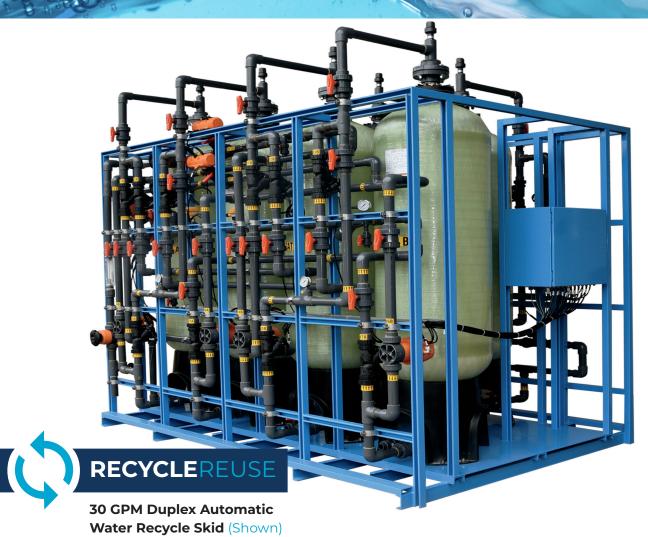

### I FEATURES & BENEFITS

- WR Series Systems for water recycling & reuse applications can range from portable, skid-mounted filtration systems to enterprise-sized RO solutions
- From 500 or less gallons to over 600 gallons

## Flexibility & Scalability

Designed to manage a wide variety of wastes from any number of industrial applications.

### BENEFIT

MacDermid Envio Solutions has always been on the forefront of designing, building and implementing water recycle systems. Our expertise lies in matching the right technology to your need, not providing a generic solution.